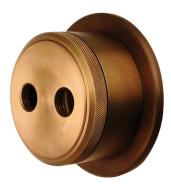

## POWER CANOPY

MMC192405

The Power Canopy, part of a complete family of canopies from Auroralight, machined from solid brass. It is a junction box that conceals an electronic transformer. The Canopy is designed to fit all STANDARD: 3" or 4" round, flush-mounted electrical service boxes.

- •Perfect for hardscape and architectural installation
- Ideal for lightweight and heavyweight fixtures