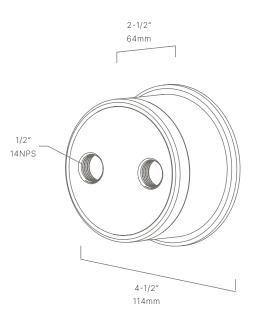

## POWER CANOPY

MMC192405

The Power Canopy, part of a complete family of canopies from Auroralight, machined from solid brass. It is a junction box that conceals an electronic transformer. The Canopy is designed to fit all STANDARD: 3" or 4" round, flush-mounted electrical service boxes.

## CONFIGURATOR:

MATERIAL

| MMC192405<br>() = Most common<br>configuration | FINISH<br>(NAT) Natural Brass<br>(BLP) Bronze Living Patina<br>(BLPX) Extra Dark BLP<br>(NI) Nickel PVD |
|------------------------------------------------|---------------------------------------------------------------------------------------------------------|
| DIMENSIONS                                     | L4-1/2" x W2-1/2"                                                                                       |
| VOLTAGE                                        | 12V                                                                                                     |
| TRANSFORMER                                    | Included Electronic 60W 120-12V AC                                                                      |
| FINISH                                         | Included Natural Brass                                                                                  |